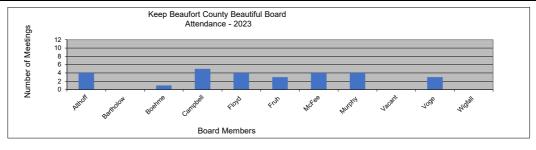

## Keep Beaufort County Beautiful Board Attendance 2023

| Month     | January | February | March | April  | May | June   | July | August | September | October | November | December | Total | Average |
|-----------|---------|----------|-------|--------|-----|--------|------|--------|-----------|---------|----------|----------|-------|---------|
| Date      | *       | 9        | *     | 13     | *   | 8      | *    | 10     | *         | 12      | *        | 14       |       |         |
|           |         |          |       | No     |     | No     |      |        |           |         |          |          |       |         |
|           |         |          |       | Quorum |     | Quorum |      |        |           |         |          |          |       |         |
| Althoff   | *       | 1        | *     | 0      | *   | 1      | *    | 1      | *         | 1       | *        |          | 4     | 80%     |
| Bartholow | *       | 0        | *     | 0      | *   | 0      | *    | 0      | *         | 0       | *        |          | 0     | 0%      |
| Boehme    | *       | 1        | *     | 0      | *   | ***    | *    | ***    | *         | ***     | *        | ***      | 1     | 50%     |
| Campbell  | *       | 1        | *     | 1      | *   | 1      | *    | 1      | *         | 1       | *        |          | 5     | 100%    |
| Floyd     | *       | 1        | *     | 1      | *   | 0      | *    | 1      | *         | 1       | *        |          | 4     | 80%     |
| Fruh      | *       | 0        | *     | 1      | *   | 1      | *    | 1      | *         | 0       | *        |          | 3     | 60%     |
| McFee     | *       | 1        | *     | 1      | *   | 0      | *    | 1      | *         | 1       | *        |          | 4     | 80%     |
| Murphy    | *       | 1        | *     | 0      | *   | 1      | *    | 1      | *         | 1       | *        |          | 4     | 80%     |
| Vacant    | *       |          | *     |        | *   |        | *    |        | *         |         | *        |          | 0     | #DIV/0! |
| Voge      | *       | 1        | *     | 0      | *   | 1      | *    | 0      | *         | 1       | *        |          | 3     | 60%     |
| Wigfall   | *       | 0        | *     | 0      | *   | 0      | *    | 0      | *         | 0       | *        |          | 0     | 0%      |

<sup>0 -</sup> Absent

Beaufort County Code of Ordinances: Article V. Boards and Commissions, Division 1, Section 2-193 Membership states: "Members shall be removed automatically for: (a) Absences from more than 1/3 of the board or agency meetings per annum whether excused or unexcused; (b) Failure to attend any three consecutive regular meetings."

<sup>\*</sup> No meeting

<sup>\*\*</sup> Appointed

<sup>\*\*\*</sup> Resigned