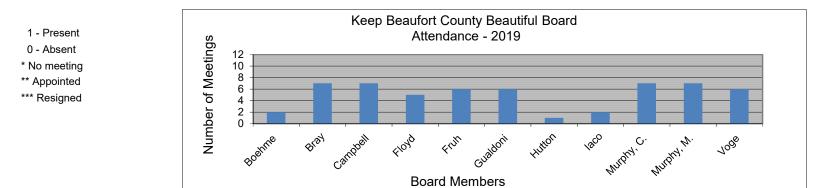

## Keep Beaufort County Beautiful Board Attendance 2019

| Month      | January | February | March | April | May | June | July | August | September | October | November | December | Total | Average |
|------------|---------|----------|-------|-------|-----|------|------|--------|-----------|---------|----------|----------|-------|---------|
| Date       | 10      | *        | 14    | *     | 9   | *    | 11   | 20     | 12        | *       | 14       | *        |       |         |
|            |         |          |       |       |     |      |      |        |           |         |          |          |       |         |
| Boehme     | **      | *        | **    | *     | **  | *    | **   | **     | 1         | *       | 1        | *        | 2     | 100%    |
| Bray       | 1       | *        | 1     | *     | 1   | *    | 1    | 1      | 1         | *       | 1        | *        | 7     | 100%    |
| Campbell   | 1       | *        | 1     | *     | 1   | *    | 1    | 1      | 1         | *       | 1        | *        | 7     | 100%    |
| Floyd      | 1       | *        | 1     | *     | 0   | *    | 1    | 1      | 0         | *       | 1        | *        | 5     | 71%     |
| Fruh       | 1       | *        | 1     | *     | 1   | *    | 1    | 1      | 0         | *       | 1        | *        | 6     | 85%     |
| Gualdoni   | 0       | *        | 1     | *     | 1   | *    | 1    | 1      | 1         | *       | 1        | *        | 6     | 85%     |
| Hutton     | **      | *        | **    | *     | **  | *    | **   | **     | 0         | *       | 1        | *        | 1     | 50%     |
| laco       | **      | *        | **    | *     | **  | *    | **   | **     | 1         | *       | 1        | *        | 2     | 100%    |
| Murphy, C. | 1       | *        | 1     | *     | 1   | *    | 1    | 1      | 1         | *       | 1        | *        | 7     | 100%    |
| Murphy, M. | 1       | *        | 1     | *     | 1   | *    | 1    | 1      | 1         | *       | 1        | *        | 7     | 100%    |
| Voge       | 1       | *        | 0     | *     | 1   | *    | 1    | 1      | 1         | *       | 1        | *        | 6     | 85%     |