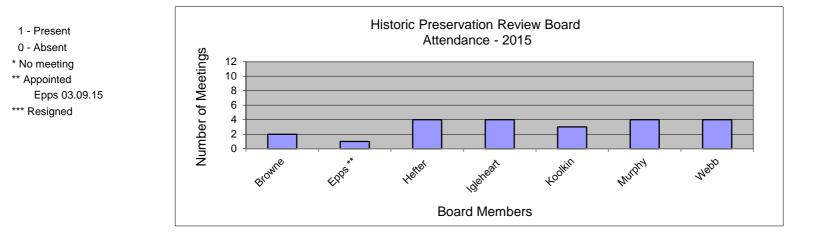

## Historic Preservation Review Board Attendance 2015

| Month     | January | February | March | April | May | June | July | August | September | October | November | December | Total | Average |
|-----------|---------|----------|-------|-------|-----|------|------|--------|-----------|---------|----------|----------|-------|---------|
| Date      | *       | 11       | 4     | *     | *   | *    | 16   | *      | *         | 15      | *        | *        |       |         |
|           |         |          |       |       |     |      |      |        |           |         |          |          |       |         |
| Browne    | *       | 1        | 1     | *     | *   | *    | 0    | *      | *         | 0       | *        | *        | 2     | 50%     |
| Epps **   | *       | **       | **    | *     | *   | *    | 1    | *      | *         | 0       | *        | *        | 1     | 50%     |
| Hefter    | *       | 1        | 1     | *     | *   | *    | 1    | *      | *         | 1       | *        | *        | 4     | 100%    |
| Igleheart | *       | 1        | 1     | *     | *   | *    | 1    | *      | *         | 1       | *        | *        | 4     | 100%    |
| Koolkin   | *       | 1        | 1     | *     | *   | *    | 0    | *      | *         | 1       | *        | *        | 3     | 75%     |
| Murphy    | *       | 1        | 1     | *     | *   | *    | 1    | *      | *         | 1       | *        | *        | 4     | 100%    |
| Webb      | *       | 1        | 1     | *     | *   | *    | 1    | *      | *         | 1       | *        | *        | 4     | 100%    |