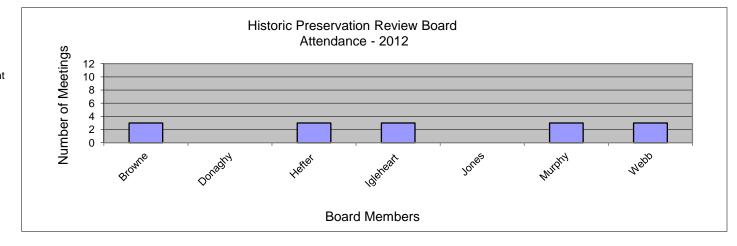

## Historic Preservation Review Board Attendance 2012

| Month     | January | February | March | April | May | June | July | August | September | October | November | December | Total | Average |
|-----------|---------|----------|-------|-------|-----|------|------|--------|-----------|---------|----------|----------|-------|---------|
| Date      | *       | *        | *     | *     | *   | 21   | *    | 16     | *         | 18      | *        | *        |       |         |
|           |         |          |       |       |     |      |      |        |           |         |          |          |       |         |
| Browne    | *       | *        | *     | *     | *   | 1    | *    | 1      | *         | 1       | *        | *        | 3     | 100%    |
| Donaghy   | *       | *        | *     | *     | *   | 0    | *    | 0      | *         | 0       | *        | *        | 0     | 0%      |
| Hefter    | *       | *        | *     | *     | *   | 1    | *    | 1      | *         | 1       | *        | *        | 3     | 100%    |
| Igleheart | *       | *        | *     | *     | *   | 1    | *    | 1      | *         | 1       | *        | *        | 3     | 100%    |
| Jones     | *       | *        | *     | *     | *   | 0    | *    | 0      | *         | 0       | *        | *        | 0     | 0%      |
| Murphy    | *       | *        | *     | *     | *   | 1    | *    | 1      | *         | 1       | *        | *        | 3     | 100%    |
| Webb      | *       | *        | *     | *     | *   | 1    | *    | 1      | *         | 1       | *        | *        | 3     | 100%    |