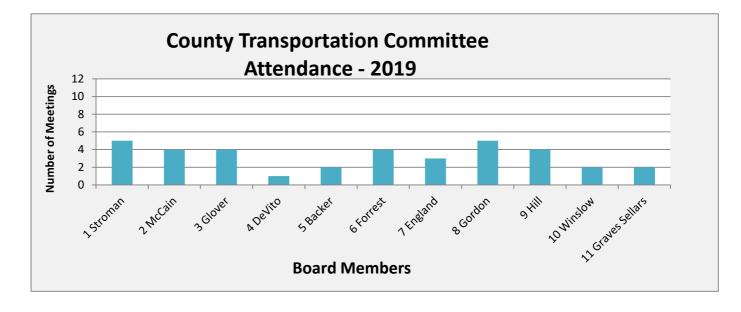

## County Transportation Committee Attendance 2019 REPORT TO BOARDS AND COMMISSIONS BY NOVEMBER 30TH

| Month             | January   | February | March     | April | May       | June | July      | August | September | October | November   | December | Total | Average |
|-------------------|-----------|----------|-----------|-------|-----------|------|-----------|--------|-----------|---------|------------|----------|-------|---------|
| Date              | 1/16/2019 |          | 3/20/2019 |       | 5/15/2019 |      | 7/17/2019 |        | 9/18/2019 |         | 11/20/2019 |          |       |         |
| Members           |           |          |           |       |           |      |           |        |           |         |            |          |       |         |
| 1 Stroman         | 1         | *        | 1         | *     | 1         | *    | 1         | *      | 1         | *       | 0          | *        | 5     | 83%     |
| 2 McCain          | 1         | *        | 0         | *     | 1         | *    | 1         | *      | 1         | *       | 0          | *        | 4     | 67%     |
| 3 Glover          | 1         | *        | 1         | *     | 1         | *    | 1         | *      | 0         | *       | 0          | *        | 4     | 67%     |
| 4 DeVito          | 0         | *        | 1         | *     | 0         | *    | 0         | *      | 0         | *       | 0          | *        | 1     | 17%     |
| 5 Backer          | *         | *        | *         | *     | 1         | *    | 1         | *      | 0         | *       | 0          | *        | 2     | 50%     |
| 6 Forrest         | 1         | *        | 0         | *     | 1         | *    | 1         | *      | 1         | *       | 0          | *        | 4     | 67%     |
| 7 England         | 1         | *        | 1         | *     | 1         | *    | 0         | *      | 0         | *       | 0          | *        | 3     | 50%     |
| 8 Gordon          | 1         | *        | 1         | *     | 1         | *    | 1         | *      | 1         | *       | 0          | *        | 5     | 83%     |
| 9 Hill            | 1         | *        | 1         | *     | 0         | *    | 1         | *      | 1         | *       | 0          | *        | 4     | 67%     |
| 10 Winslow        | *         | *        | *         | *     | *         | *    | 1         | *      | 1         | *       | 0          | *        | 2     | 67%     |
| 11 Graves Sellars | *         | *        | *         | *     | *         | *    | 1         | *      | 1         | *       | 0          | *        | 2     | 67%     |