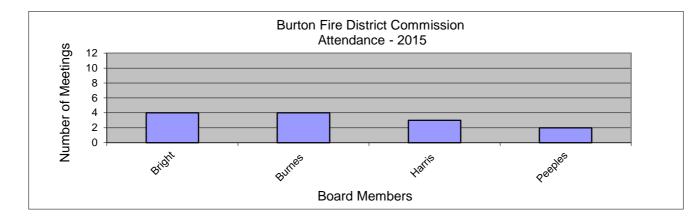

## Burton Fire District Commission Attendance 2015

| Month   | January | February | March | April | May | June | July | August | September | October | November | December | Total | Average |
|---------|---------|----------|-------|-------|-----|------|------|--------|-----------|---------|----------|----------|-------|---------|
| Date    | 28      | *        | 25    | 16    | *   | *    | 28   | *      | *         | *       | *        | *        |       |         |
|         |         |          |       |       |     |      |      |        |           |         |          |          |       |         |
| Bright  | 1       | *        | 1     | 1     | *   | *    | 1    | *      | *         | *       | *        | *        | 4     | 100%    |
| Burnes  | 1       | *        | 1     | 1     | *   | *    | 1    | *      | *         | *       | *        | *        | 4     | 100%    |
| Harris  | 1       | *        | 1     | 0     | *   | *    | 1    | *      | *         | *       | *        | *        | 3     | 75%     |
| Peeples | 0       | *        | 1     | 1     | *   | *    | 0    | *      | *         | *       | *        | *        | 2     | 50%     |