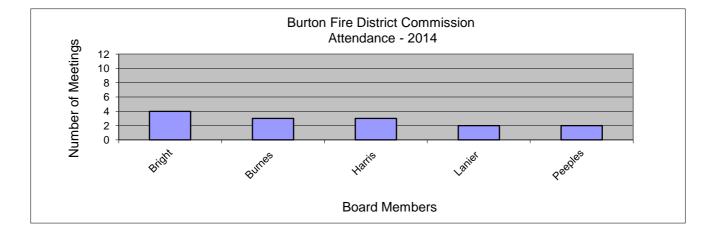

## Burton Fire District Commission Attendance 2014

| Month   | January | February | March | April | May | June | July | August | September | October | November | December | Total | Average |
|---------|---------|----------|-------|-------|-----|------|------|--------|-----------|---------|----------|----------|-------|---------|
| Date    | *       | 5        | *     | 16    | *   | *    | 30   | *      | *         | *       | 19       | *        |       |         |
|         |         |          |       |       |     |      |      |        |           |         |          |          |       |         |
| Bright  | *       | 1        | *     | 1     | *   | *    | 1    | *      | *         | *       | 1        | *        | 4     | 100%    |
| Burnes  | *       | 1        | *     | 0     | *   | *    | 1    | *      | *         | *       | 1        | *        | 3     | 75%     |
| Harris  | *       | 1        | *     | 1     | *   | *    | 0    | *      | *         | *       | 1        | *        | 3     | 75%     |
| Lanier  | *       | 1        | *     | 1     | *   | *    | 0    | *      | *         | *       | ***      | *        | 2     | 67%     |
| Peeples | *       | 0        | *     | 1     | *   | *    | 1    | *      | *         | *       | 0        | *        | 2     | 50%     |

- 1 Present
- 0 Absent
- \* No meeting
- \*\* Appointed
- \*\*\* Resigned

Lanier 11.03.14