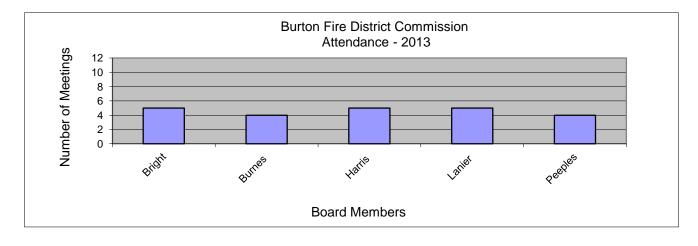

## Burton Fire District Commission Attendance 2013

| Month   | January | February | March | April | May | June | July | August | September | October | November | December | Total | Average |
|---------|---------|----------|-------|-------|-----|------|------|--------|-----------|---------|----------|----------|-------|---------|
| Date    | *       | 6        | 27    | 24    | 29  | *    | *    | *      | 25        | *       | *        | *        |       |         |
| _       |         |          |       |       |     |      |      |        |           |         |          |          |       |         |
| Bright  | *       | 1        | 1     | 1     | 1   | *    | *    | *      | 1         | *       | *        | *        | 5     | 100%    |
| Burnes  | *       | 1        | 1     | 1     | 0   | *    | *    | *      | 1         | *       | *        | *        | 4     | 80%     |
| Harris  | *       | 1        | 1     | 1     | 1   | *    | *    | *      | 1         | *       | *        | *        | 5     | 100%    |
| Lanier  | *       | 1        | 1     | 1     | 1   | *    | *    | *      | 1         | *       | *        | *        | 5     | 100%    |
| Peeples | *       | 0        | 1     | 1     | 1   | *    | *    | *      | 1         | *       | *        | *        | 4     | 80%     |