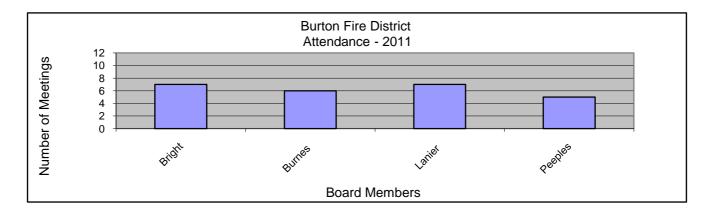

## Burton Fire District Attendance 2011

| Month   | January | February | March | April | May | June | July | August | September | October | November | December | Total | Average |
|---------|---------|----------|-------|-------|-----|------|------|--------|-----------|---------|----------|----------|-------|---------|
| Date    | *       | 2        | 23    | 13    | *   | 29   | *    | *      | 28        | 28      | 23       | *        |       |         |
|         |         |          |       |       |     |      |      |        |           |         |          |          |       |         |
| Bright  | *       | 1        | 1     | 1     | *   | 1    | *    | *      | 1         | 1       | 1        | *        | 7     | 100%    |
| Burnes  | *       | 1        | 1     | 1     | *   | 1    | *    | *      | 1         | 1       | 0        | *        | 6     | 86%     |
| Lanier  | *       | 1        | 1     | 1     | *   | 1    | *    | *      | 1         | 1       | 1        | *        | 7     | 100%    |
| Peeples | *       | 1        | 0     | 1     | *   | 1    | *    | *      | 1         | 0       | 1        | *        | 5     | 71%     |