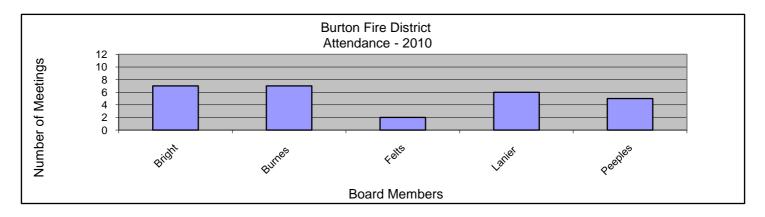

## Burton Fire District Attendance 2010

| Month   | January | February | March | April | May | June | June | July | August | September | October | November | December | Total | Average |
|---------|---------|----------|-------|-------|-----|------|------|------|--------|-----------|---------|----------|----------|-------|---------|
| Date    | *       | 10       | 31    | 26    | *   | 17   | 22   | *    | 26     | *         | 28      | *        | *        |       |         |
|         |         |          |       |       |     |      |      |      |        |           |         |          |          |       |         |
| Bright  | *       | 1        | 1     | 1     | *   | 1    | 1    | *    | 1      | *         | 1       | *        | *        | 7     | 100%    |
| Burnes  | *       | 1        | 1     | 1     | *   | 1    | 1    | *    | 1      | *         | 1       | *        | *        | 7     | 100%    |
| Felts   | *       | 0        | 1     | 0     | *   | 0    | 0    | *    | 1      | *         | 0       | *        | *        | 2     | 29%     |
| Lanier  | *       | 1        | 1     | 1     | *   | 0    | 1    | *    | 1      | *         | 1       | *        | *        | 6     | 86%     |
| Peeples | *       | 1        | 0     | 1     | *   | 1    | 1    | *    | 1      | *         | 0       | *        | *        | 5     | 71%     |