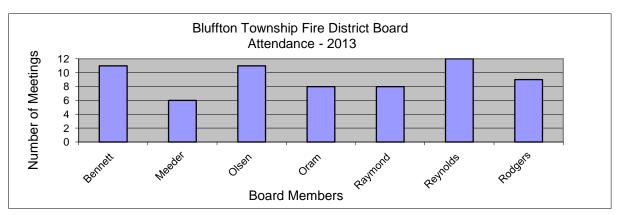

## Bluffton Township Fire District Board Attendance 2013

| Month    | January | February | March | April | May | June | July | August | September | October | November | December | Total | Average |
|----------|---------|----------|-------|-------|-----|------|------|--------|-----------|---------|----------|----------|-------|---------|
| Date     | 15      | 19       | 19    | 16    | 21  | 18   | 16   | 20     | 17        | 15      | 12       | 17       |       |         |
|          |         |          |       |       |     |      |      |        |           |         |          |          |       |         |
| Bennett  | 1       | 1        | 1     | 1     | 1   | 1    | 1    | 0      | 1         | 1       | 1        | 1        | 11    | 92%     |
| Meeder   | 1       | 1        | 0     | 0     | 1   | 0    | 0    | 0      | 0         | 1       | 1        | 1        | 6     | 50%     |
| Olsen    | 1       | 1        | 1     | 1     | 1   | 0    | 1    | 1      | 1         | 1       | 1        | 1        | 11    | 92%     |
| Oram     | 1       | 0        | 0     | 1     | 0   | 1    | 1    | 1      | 1         | 1       | 1        | 0        | 8     | 67%     |
| Raymond  | 1       | 1        | 1     | 0     | 1   | 1    | 0    | 1      | 0         | 1       | 1        | 0        | 8     | 67%     |
| Reynolds | 1       | 1        | 1     | 1     | 1   | 1    | 1    | 1      | 1         | 1       | 1        | 1        | 12    | 100%    |
| Rodgers  | 0       | 1        | 1     | 1     | 1   | 0    | 1    | 1      | 1         | 0       | 1        | 1        | 9     | 75%     |