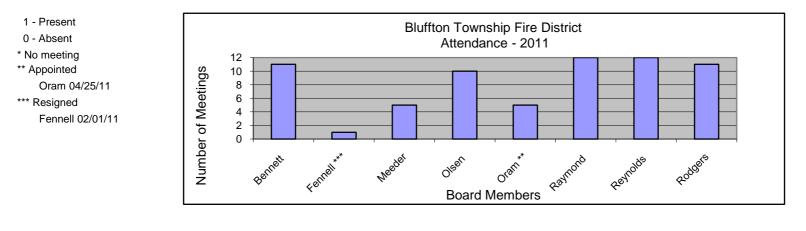

## Bluffton Township Fire District Attendance 2011

| Month       | January | February | March | April | May | June | July | August | September | October | November | December | Total | Average |
|-------------|---------|----------|-------|-------|-----|------|------|--------|-----------|---------|----------|----------|-------|---------|
| Date        | 18      | 15       | 15    | 19    | 17  | 21   | 19   | 16     | 20        | 18      | 15       | 20       |       |         |
|             |         |          |       |       |     |      |      |        |           |         |          |          |       |         |
| Bennett     | 1       | 0        | 1     | 1     | 1   | 1    | 1    | 1      | 1         | 1       | 1        | 1        | 11    | 92%     |
| Fennell *** | 0       | 0        | 0     | 1     | 0   | ***  | ***  | ***    | ***       | ***     | ***      | ***      | 1     | 20%     |
| Meeder      | 1       | 1        | 0     | 0     | 1   | 0    | 0    | 1      | 0         | 0       | 0        | 1        | 5     | 42%     |
| Olsen       | 1       | 1        | 1     | 1     | 1   | 0    | 1    | 1      | 1         | 1       | 1        | 0        | 10    | 83%     |
| Oram **     | **      | **       | **    | **    | 0   | 1    | 0    | 1      | 1         | 1       | 1        | 0        | 5     | 63%     |
| Raymond     | 1       | 1        | 1     | 1     | 1   | 1    | 1    | 1      | 1         | 1       | 1        | 1        | 12    | 100%    |
| Reynolds    | 1       | 1        | 1     | 1     | 1   | 1    | 1    | 1      | 1         | 1       | 1        | 1        | 12    | 100%    |
| Rodgers     | 1       | 1        | 1     | 1     | 1   | 1    | 1    | 1      | 0         | 1       | 1        | 1        | 11    | 92%     |