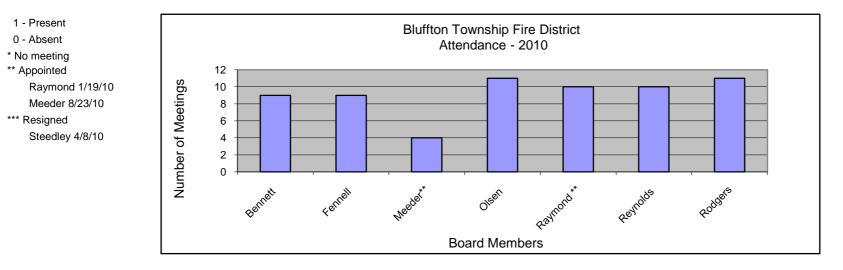

## Bluffton Township Fire District Attendance 2010

| Month       | January | February | March | April | May | June | July | August | September | October | November | December | Total | Average |
|-------------|---------|----------|-------|-------|-----|------|------|--------|-----------|---------|----------|----------|-------|---------|
| Date        | 19      | 16       | 16    | 20    | 18  | 15   | 20   | 17     | 21        | 19      | 16       | 21       |       |         |
|             |         |          |       |       |     |      |      |        |           |         |          |          |       |         |
| Bennett     | 1       | 1        | 0     | 0     | 1   | 1    | 1    | 1      | 1         | 1       | 1        | 0        | 9     | 75%     |
| Fennell     | 0       | 1        | 1     | 1     | 0   | 0    | 1    | 1      | 1         | 1       | 1        | 1        | 9     | 75%     |
| Meeder**    | **      | **       | **    | **    | **  | **   | **   | **     | 1         | 1       | 1        | 1        | 4     | 100%    |
| Olsen       | 1       | 1        | 1     | 1     | 1   | 1    | 1    | 0      | 1         | 1       | 1        | 1        | 11    | 92%     |
| Raymond **  | 1       | 0        | 1     | 1     | 1   | 1    | 1    | 1      | 1         | 1       | 1        | 0        | 10    | 83%     |
| Reynolds    | 1       | 1        | 1     | 1     | 0   | 0    | 1    | 1      | 1         | 1       | 1        | 1        | 10    | 83%     |
| Rodgers     | 1       | 1        | 1     | 1     | 1   | 1    | 1    | 1      | 1         | 1       | 0        | 1        | 11    | 92%     |
| Steedley*** | 0       | 1        | 0     | 1     | *** | ***  | ***  | ***    | ***       | ***     | ***      | ***      | 2     | 50%     |