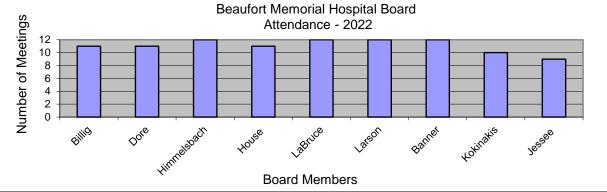

## Beaufort Memorial Hospital Board Attendance 2022

|             |             |                                       |                                       |                                                           |                                                                       |                                                                                   |                                                                                                 | Average                                                                                                          |
|-------------|-------------|---------------------------------------|---------------------------------------|-----------------------------------------------------------|-----------------------------------------------------------------------|-----------------------------------------------------------------------------------|-------------------------------------------------------------------------------------------------|------------------------------------------------------------------------------------------------------------------|
|             |             |                                       |                                       |                                                           |                                                                       |                                                                                   |                                                                                                 |                                                                                                                  |
|             |             |                                       |                                       |                                                           |                                                                       |                                                                                   |                                                                                                 |                                                                                                                  |
| 1           | 0           | 1                                     | 1                                     | 1                                                         | 1                                                                     | 1                                                                                 | 11                                                                                              | 92%                                                                                                              |
| 1           | 0           | 1                                     | 1                                     | 1                                                         | 1                                                                     | 1                                                                                 | 11                                                                                              | 92%                                                                                                              |
| 1           | 1           | 1                                     | 1                                     | 1                                                         | 1                                                                     | 1                                                                                 | 12                                                                                              | 100%                                                                                                             |
| 1           | 1           | 0                                     | 1                                     | 1                                                         | 1                                                                     | 1                                                                                 | 11                                                                                              | 92%                                                                                                              |
| 1           | 1           | 1                                     | 1                                     | 1                                                         | 1                                                                     | 1                                                                                 | 12                                                                                              | 100%                                                                                                             |
| 1           | 1           | 1                                     | 1                                     | 1                                                         | 1                                                                     | 1                                                                                 | 12                                                                                              | 100%                                                                                                             |
| 1           | 1           | 1                                     | 1                                     | 1                                                         | 1                                                                     | 1                                                                                 | 12                                                                                              | 100%                                                                                                             |
| 1           | 1           | 1                                     | 1                                     | 0                                                         | 1                                                                     | 1                                                                                 | 10                                                                                              | 83%                                                                                                              |
| 1           | 1           | 1                                     | 1                                     | 1                                                         | 1                                                                     | 1                                                                                 | 9                                                                                               | 100%                                                                                                             |
|             |             |                                       |                                       |                                                           |                                                                       |                                                                                   |                                                                                                 |                                                                                                                  |
| _<br>_<br>_ | 1 1 1 1 1 1 | 1 1 1 1 1 1 1 1 1 1 1 1 1 1 1 1 1 1 1 | 1 1 1 1 1 1 1 1 1 1 1 1 1 1 1 1 1 1 1 | 1 1 1 1   1 1 1 1   1 1 1 1   1 1 1 1   1 1 1 1   1 1 1 1 | 1 1 1 1 1   1 1 1 1 1   1 1 1 1 1   1 1 1 1 1   1 1 1 1 1   1 1 1 1 1 | 1 1 1 1 1   1 1 1 1 1   1 1 1 1 1   1 1 1 1 1   1 1 1 1 1   1 1 1 1 1   1 1 1 1 1 | 1 1 1 1 1 1   1 1 1 1 1 1   1 1 1 1 1 1   1 1 1 1 1 1   1 1 1 1 1 1   1 1 1 1 1 1   1 1 1 1 1 1 | 1 1 1 1 1 1 1 1   1 1 1 1 1 1 1 1   1 1 1 1 1 1 1 1 1   1 1 1 1 1 1 1 1 1   1 1 1 1 1 1 1 1 1   1 1 1 1 0 1 1 10 |

- 0 Absent
- \* No meeting
- \*\* Appointed
- \*\*\* Resigned
- \*\* Appointed

Beaufort County Code of Ordinances: Article V. Boards and Commissions, Division 1, Section 2-193 Membership states: "Members shall be removed automatically for: (a) Absences from more than 1/3 of the board or agency meetings per annum whether excused or unexcused; (b) Failure to attend any three consecutive regular meetings."