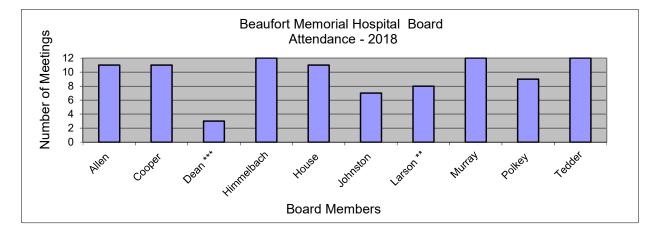

## Beaufort Memorial Hospital Board Attendance 2018

| Month      | January | February | March | April | May | June | July | August | September | October | November | December | Total | Average |
|------------|---------|----------|-------|-------|-----|------|------|--------|-----------|---------|----------|----------|-------|---------|
| Date       | 31      | 28       | 28    | 25    | 23  | 27   | 25   | 29     | 26        | 31      | 28       | 11       |       |         |
|            |         |          |       |       |     |      |      |        |           |         |          |          |       |         |
| Allen      | 1       | 1        | 1     | 1     | 1   | 0    | 1    | 1      | 1         | 1       | 1        | 1        | 11    | 92%     |
| Cooper     | 1       | 1        | 1     | 1     | 1   | 0    | 1    | 1      | 1         | 1       | 1        | 1        | 11    | 92%     |
| Dean ***   | 1       | 1        | 1     | ***   | *** | ***  | ***  | ***    | ***       | ***     | ***      | ***      | 3     | 100%    |
| Himmelbach | 1       | 1        | 1     | 1     | 1   | 1    | 1    | 1      | 1         | 1       | 1        | 1        | 12    | 100%    |
| House      | 0       | 1        | 1     | 1     | 1   | 1    | 1    | 1      | 1         | 1       | 1        | 1        | 11    | 92%     |
| Johnston   | 1       | 1        | 1     | 1     | 1   | 1    | 1    | ***    | ***       | ***     | ***      | ***      | 7     | 100%    |
| Larson **  | **      | **       | **    | 0     | 1   | 1    | 1    | 1      | 1         | 1       | 1        | 1        | 8     | 89%     |
| Murray     | 1       | 1        | 1     | 1     | 1   | 1    | 1    | 1      | 1         | 1       | 1        | 1        | 12    | 100%    |
| Polkey     | 1       | 1        | 0     | 1     | 1   | 0    | 1    | 1      | 1         | 1       | 1        | 0        | 9     | 75%     |
| Tedder     | 1       | 1        | 1     | 1     | 1   | 1    | 1    | 1      | 1         | 1       | 1        | 1        | 12    | 100%    |

- 1 Present
- 0 Absent
- \* No meeting
- \*\* Appointed Larson 040918
- \*\*\* Resigned
  Dean 020118

Beaufort County Code of Ordinances: Article V. Boards and Commissions, Division 1, Section 2-193 Membership states: "Members shall be removed automatically for: (a) Absences from more than 1/3 of the board or agency meetings per annum whether excused or unexcused; (b) Failure to attend any three consecutive regular meetings."