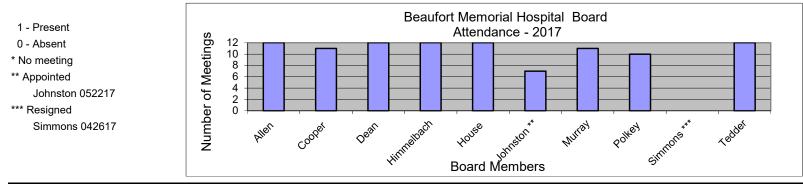

## Beaufort Memorial Hospital Board Attendance 2017

| Month       | January | February | March | April | May | June | July | August | September | October | November | December | Total | Average |
|-------------|---------|----------|-------|-------|-----|------|------|--------|-----------|---------|----------|----------|-------|---------|
| Date        | 25      | 22       | 29    | 26    | 24  | 28   | 26   | 30     | 27        | 25      | 29       | 13       |       |         |
|             |         |          |       |       |     |      |      |        |           |         |          |          |       |         |
| Allen       | 1       | 1        | 1     | 1     | 1   | 1    | 1    | 1      | 1         | 1       | 1        | 1        | 12    | 100%    |
| Cooper      | 1       | 1        | 1     | 1     | 1   | 1    | 0    | 1      | 1         | 1       | 1        | 1        | 11    | 92%     |
| Dean        | 1       | 1        | 1     | 1     | 1   | 1    | 1    | 1      | 1         | 1       | 1        | 1        | 12    | 100%    |
| Himmelbach  | 1       | 1        | 1     | 1     | 1   | 1    | 1    | 1      | 1         | 1       | 1        | 1        | 12    | 100%    |
| House       | 1       | 1        | 1     | 1     | 1   | 1    | 1    | 1      | 1         | 1       | 1        | 1        | 12    | 100%    |
| Johnston ** | **      | **       | **    | **    | 0   | 1    | 1    | 1      | 1         | 1       | 1        | 1        | 7     | 88%     |
| Murray      | 1       | 1        | 1     | 1     | 0   | 1    | 1    | 1      | 1         | 1       | 1        | 1        | 11    | 92%     |
| Polkey      | 1       | 0        | 0     | 1     | 1   | 1    | 1    | 1      | 1         | 1       | 1        | 1        | 10    | 83%     |
| Simmons *** | 0       | 0        | 0     | 0     | *** | ***  | ***  | ***    | ***       | ***     | ***      | ***      | 0     | 0%      |
| Tedder      | 1       | 1        | 1     | 1     | 1   | 1    | 1    | 1      | 1         | 1       | 1        | 1        | 12    | 100%    |