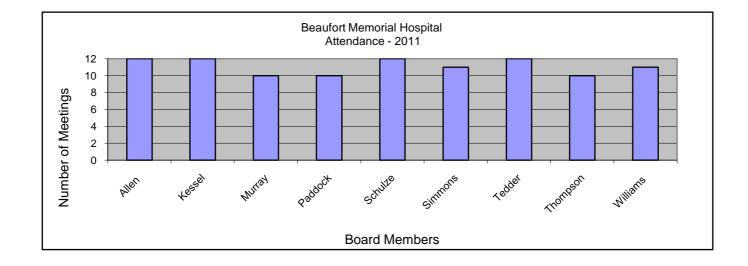

## Beaufort Memorial Hospital Attendance 2011

| Month    | January | February | March | April | May | June | July | August | September | October | November | December | Total | Average |
|----------|---------|----------|-------|-------|-----|------|------|--------|-----------|---------|----------|----------|-------|---------|
| Date     | 26      | 23       | 30    | 27    | 25  | 29   | 27   | 31     | 28        | 26      | 30       | 21       |       |         |
|          |         |          |       |       |     |      |      |        |           |         |          |          |       |         |
| Allen    | 1       | 1        | 1     | 1     | 1   | 1    | 1    | 1      | 1         | 1       | 1        | 1        | 12    | 100%    |
| Kessel   | 1       | 1        | 1     | 1     | 1   | 1    | 1    | 1      | 1         | 1       | 1        | 1        | 12    | 100%    |
| Murray   | 1       | 1        | 1     | 1     | 1   | 1    | 1    | 0      | 0         | 1       | 1        | 1        | 10    | 83%     |
| Paddock  | 1       | 0        | 1     | 1     | 1   | 0    | 1    | 1      | 1         | 1       | 1        | 1        | 10    | 83%     |
| Schulze  | 1       | 1        | 1     | 1     | 1   | 1    | 1    | 1      | 1         | 1       | 1        | 1        | 12    | 100%    |
| Simmons  | 1       | 1        | 1     | 1     | 1   | 1    | 1    | 1      | 1         | 1       | 0        | 1        | 11    | 92%     |
| Tedder   | 1       | 1        | 1     | 1     | 1   | 1    | 1    | 1      | 1         | 1       | 1        | 1        | 12    | 100%    |
| Thompson | 1       | 1        | 1     | 1     | 1   | 0    | 1    | 1      | 0         | 1       | 1        | 1        | 10    | 83%     |
| Williams | 1       | 1        | 1     | 1     | 1   | 0    | 1    | 1      | 1         | 1       | 1        | 1        | 11    | 92%     |