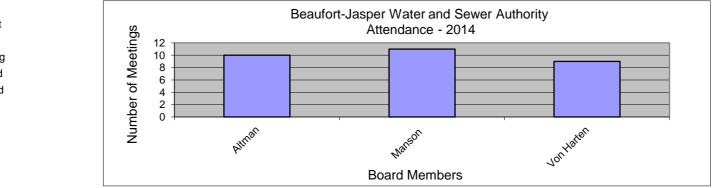

## Beaufort-Jasper Water and Sewer Authority Attendance 2014

| Month      | January | February | March | April | May | June | July | August | September | October | November | December | Total | Average |
|------------|---------|----------|-------|-------|-----|------|------|--------|-----------|---------|----------|----------|-------|---------|
| Date       | 23      | 27       | 27    | 24    | 22  | 26   | 24   | *      | 25        | 23      | 20       | 18       |       |         |
|            |         |          |       |       |     |      |      |        |           |         |          |          |       |         |
| Altman     | 1       | 0        | 1     | 1     | 1   | 1    | 1    | *      | 1         | 1       | 1        | 1        | 10    | 91%     |
| Manson     | 1       | 1        | 1     | 1     | 1   | 1    | 1    | *      | 1         | 1       | 1        | 1        | 11    | 100%    |
| Von Harten | 1       | 1        | 1     | 1     | 1   | 0    | 1    | *      | 0         | 1       | 1        | 1        | 9     | 82%     |