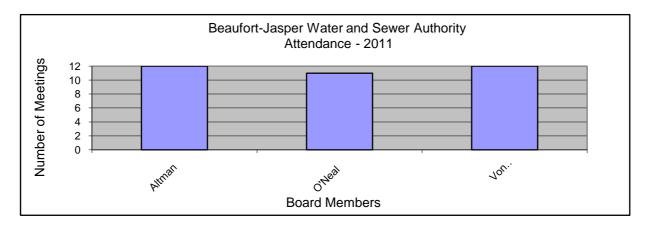

## Beaufort-Jasper Water and Sewer Authority Attendance 2011

| Month      | January | February | March | April | May | June | July | August | September | October | November | December | Total | Average |
|------------|---------|----------|-------|-------|-----|------|------|--------|-----------|---------|----------|----------|-------|---------|
| Date       | 27      | 24       | 24    | 28    | 26  | 23   | 28   | 15     | 22        | 27      | 17       | 15       |       |         |
|            |         |          |       |       |     |      |      |        |           |         |          |          |       |         |
| Altman     | 1       | 1        | 1     | 1     | 1   | 1    | 1    | 1      | 1         | 1       | 1        | 1        | 12    | 100%    |
| O'Neal     | 1       | 1        | 1     | 1     | 1   | 1    | 1    | 1      | 1         | 1       | 1        | 0        | 11    | 92%     |
| Von Harten | 1       | 1        | 1     | 1     | 1   | 1    | 1    | 1      | 1         | 1       | 1        | 1        | 12    | 100%    |