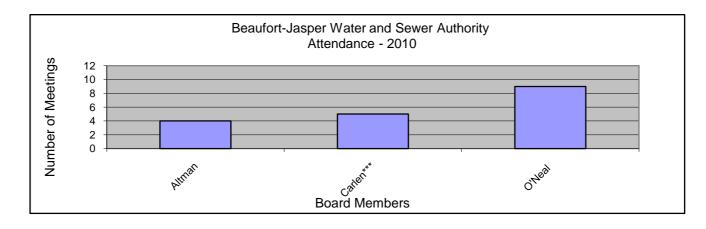

## Beaufort-Jasper Water and Sewer Authority Attendance 2010

| Month        | January | February | March | April | May | June | July | August | September | October | November | December | Total | Average |
|--------------|---------|----------|-------|-------|-----|------|------|--------|-----------|---------|----------|----------|-------|---------|
| Date         | 28      | 25       | 25    | 22    | 27  | 24   | 22   | 26     | 23        | 28      | 18       | 16       |       |         |
|              |         |          |       |       |     |      |      |        |           |         |          |          |       |         |
| Altman       | 0       | 0        | 1     | 1     | 1   | 1    | 1    | *      | 1         | 1       | 1        | 1        | 4     | 82%     |
| Carlen***    | 0       | 1        | 1     | 1     | 0   | 0*** | 0    | *      | 1         | 0       | 0        | 1        | 5     | 50%     |
| O'Neal       | 1       | 1        | 1     | 1     | 1   | 0    | 1    | *      | 1         | 1       | 1****    | 1        | 9     | 90%     |
| Von Harten** | **      | **       | **    | **    | **  | 0    | 0    | *      | 1         | 1       | 1        | 1        | 4     | 67%     |