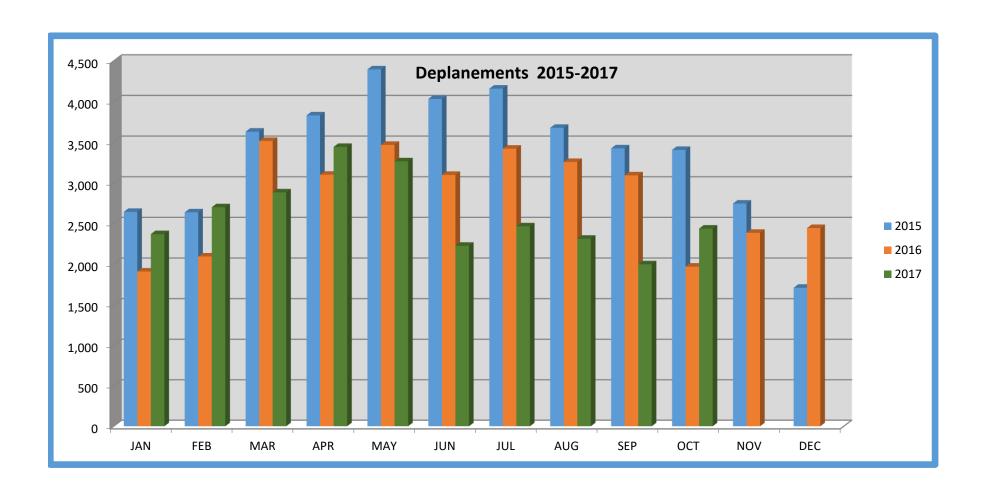

**Bldg. Demo** – Mr. Rembold met with the architect to discuss the demolition of 154 Beach City Road. Work on TW F to be shifted so the focus will be on TW A and the runway itself.

Charts displayed for AvGas, Jet A sales, Total Aircraft Operations and Enplanements/Deplanements.