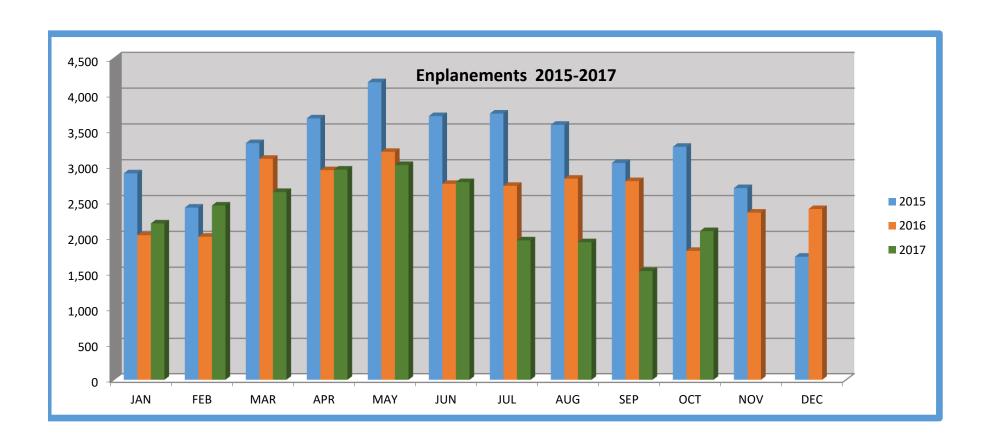

**Bldg. Demo** – Mr. Rembold met with the architect to discuss the demolition of 154 Beach City Road. Work on TW F to be shifted so the focus will be on TW A and the runway itself.

Charts displayed for AvGas, Jet A sales, Total Aircraft Operations and Enplanements/Deplanements.

# **ENPLANEMENTS/DEPLANEMENTS**

| HILTO  | HILTON HEAD ISLAND PASSENGER ENPLANEMENTS(departures) 2014-2025 |        |        |        |      |      |      |      |      |      |      |      |  |
|--------|-----------------------------------------------------------------|--------|--------|--------|------|------|------|------|------|------|------|------|--|
|        | 2014                                                            | 2015   | 2016   | 2017   | 2018 | 2019 | 2020 | 2021 | 2022 | 2023 | 2024 | 2025 |  |
| JAN    | 2,725                                                           | 2,896  | 2,032  | 2,197  |      |      |      |      |      |      |      |      |  |
| FEB    | 2,182                                                           | 2,418  | 2,011  | 2,447  |      |      |      |      |      |      |      |      |  |
| MAR    | 4,782                                                           | 3,318  | 3,099  | 2,636  |      |      |      |      |      |      |      |      |  |
| APR    | 5,301                                                           | 3,664  | 2,941  | 2,948  |      |      |      |      |      |      |      |      |  |
| MAY    | 5,907                                                           | 4,169  | 3,196  | 3,013  |      |      |      |      |      |      |      |      |  |
| JUN    | 5,337                                                           | 3,696  | 2,749  | 2,774  |      |      |      |      |      |      |      |      |  |
| JUL    | 5,712                                                           | 3,731  | 2,722  | 1,961  |      |      |      |      |      |      |      |      |  |
| AUG    | 5,507                                                           | 3,574  | 2,822  | 1,935  |      |      |      |      |      |      |      |      |  |
| SEP    | 4,547                                                           | 3,041  | 2,788  | 1,533  |      |      |      |      |      |      |      |      |  |
| ОСТ    | 5,395                                                           | 3,267  | 1,814  | 2,090  |      |      |      |      |      |      |      |      |  |
| NOV    | 4,056                                                           | 2,691  | 2,348  |        |      |      |      |      |      |      |      |      |  |
| DEC    | 3,224                                                           | 1,733  | 2,398  |        |      |      |      |      |      |      |      |      |  |
| TOTALS | 54,675                                                          | 38,198 | 30,920 | 23,534 | 0    | 0    | 0    | 0    | 0    | 0    | 0    | 0    |  |