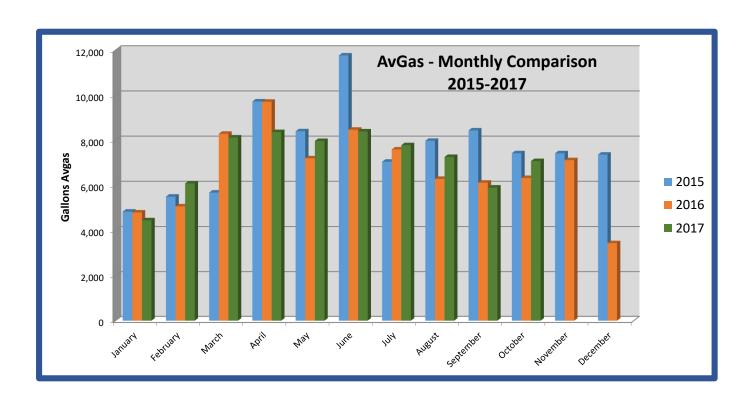

Charts were displayed for AvGas, Jet A sales and aircraft operations. It was noted, the counters were inoperable due to hurricane Irma; September numbers were unavailable.

**Bldg. Demo** – Mr. Rembold met with the architect to discuss the demolition of 154 Beach City Road. Work on TW F to be shifted so the focus will be on TW A and the runway itself.

Charts displayed for AvGas, Jet A sales, Total Aircraft Operations and Enplanements/Deplanements.