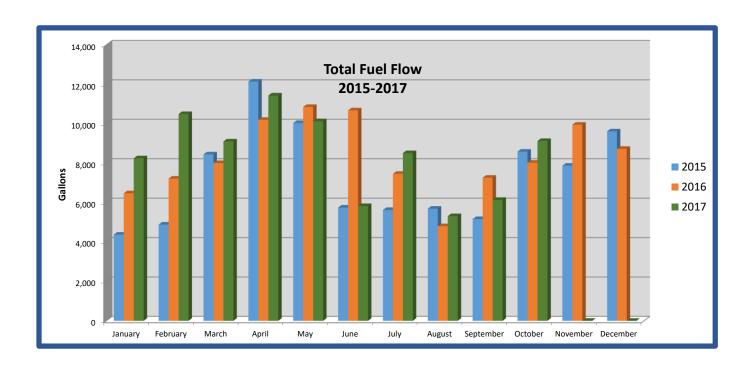

**Bldg. Demo** – Mr. Rembold met with the architect to discuss the demolition of 154 Beach City Road. Work on TW F to be shifted so the focus will be on TW A and the runway itself.

Charts displayed for AvGas, Jet A sales, Total Aircraft Operations and Enplanements/Deplanements.

# **ARW FUEL OPS**

|            | Avgas  | Jet A  | Total<br>Flow | Total<br>Flight<br>Ops |
|------------|--------|--------|---------------|------------------------|
| 2017       |        |        |               |                        |
|            |        |        |               |                        |
| January    | 2,902  | 5,347  | 8,249         | 1,744                  |
| February   | 3,568  | 6,924  | 10,492        | 2,110                  |
| March      | 3,544  | 5,559  | 9,103         | 2,023                  |
| April      | 4,252  | 7,181  | 11,433        | 2,285                  |
| May        | 3,746  | 6,384  | 10,130        | 2,105                  |
| June       | 3,204  | 2,623  | 5,827         | 1,253                  |
| July       | 4,270  | 4,241  | 8,511         | 1,729                  |
| August     | 2,711  | 2,605  | 5,316         | 1,202                  |
| September  | 2,850  | 3,289  | 6,139         | ** Unk                 |
| October    | 3,680  | 5,447  | 9,127         | ** Unk                 |
| November   |        |        | 0             |                        |
| December   |        |        | 0             |                        |
|            |        |        |               |                        |
| 2017 Total | 34,727 | 49,600 | 84,327        | 14,451                 |

|            | Avgas  | Jet A  | Total<br>Flow | Total<br>Flight<br>Ops |
|------------|--------|--------|---------------|------------------------|
| 2016       | 3      | 00171  |               | - P                    |
|            |        |        |               |                        |
| January    | 1,982  | 4,494  | 6,476         | 1,274                  |
| February   | 2,598  | 4,619  | 7,217         | 1,679                  |
| March      | 3,322  | 4,684  | 8,006         | 1,766                  |
| April      | 3,947  | 6,251  | 10,198        | 2,134                  |
| May        | 2,780  | 8,072  | 10,852        | 2,177                  |
| June       | 2,574  | 8,105  | 10,679        | 2,198                  |
| July       | 2,946  | 4,513  | 7,459         | 1,694                  |
| August     | 2,930  | 1,877  | 4,807         | 1,082                  |
| September  | 3,046  | 4,217  | 7,263         | 1,805                  |
| October    | 2,708  | 5,316  | 8,024         | 1,910                  |
| November   | 4,909  | 5,043  | 9,952         | 2,042                  |
| December   | 2,090  | 6,638  | 8,728         | 1,882                  |
|            |        |        |               |                        |
| 2016 Total | 35,832 | 63,829 | 99,661        | 21,643                 |

|            | Avgas  | Jet A  | Total<br>Flow | Total<br>Flight<br>Ops |
|------------|--------|--------|---------------|------------------------|
| 2015       | J      |        |               | ·                      |
|            |        |        |               |                        |
| January    | 2,293  | 2,086  | 4,379         | 1,122                  |
| February   | 1,885  | 3,004  | 4,889         | 1,069                  |
| March      | 2,460  | 5,987  | 8,447         | 1,998                  |
| April      | 3,293  | 8,846  | 12,139        | 2,349                  |
| May        | 3,592  | 6,447  | 10,039        | 2,113                  |
| June       | 2,076  | 3,674  | 5,750         | 1,119                  |
| July       | 3,453  | 2,177  | 5,630         | 1,043                  |
| August     | 2,692  | 3,002  | 5,694         | 1,028                  |
| September  | 2,233  | 2,935  | 5,168         | 1,105                  |
| October    | 3,307  | 5,277  | 8,584         | 2,010                  |
| November   | 2,745  | 5,130  | 7,875         | 1,845                  |
| December   | 3,271  | 6,343  | 9,614         | 2,089                  |
|            |        |        |               |                        |
| 2015 Total | 33,300 | 54,908 | 88,208        | 18,890                 |