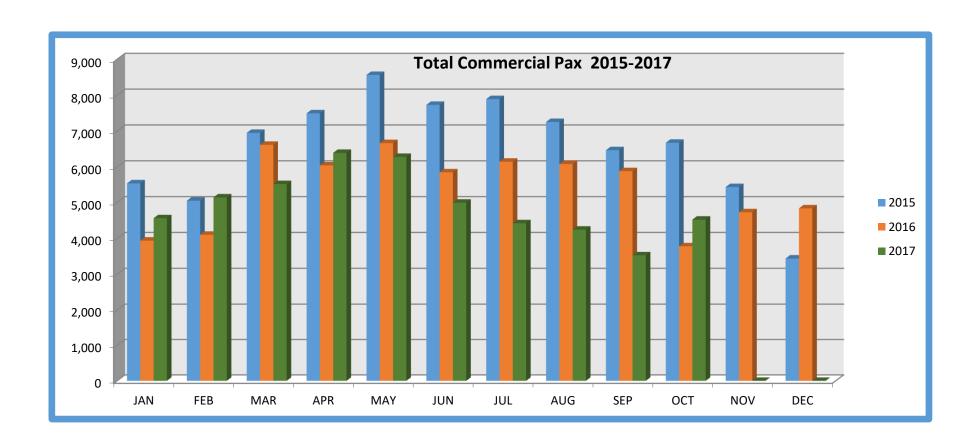

**Bldg. Demo** – Mr. Rembold met with the architect to discuss the demolition of 154 Beach City Road. Work on TW F to be shifted so the focus will be on TW A and the runway itself.

Charts displayed for AvGas, Jet A sales, Total Aircraft Operations and Enplanements/Deplanements.

| TOTAL  | TOTAL PASSENGER ENPLANEMENTS & DEPLANEMENTS 2014-2025 |        |        |        |      |      |      |      |      |      |      |      |  |
|--------|-------------------------------------------------------|--------|--------|--------|------|------|------|------|------|------|------|------|--|
|        | 2014                                                  | 2015   | 2,016  | 2017   | 2018 | 2019 | 2020 | 2021 | 2022 | 2023 | 2024 | 2025 |  |
| JAN    | 5,248                                                 | 5,539  | 3,941  | 4,566  |      |      |      |      |      |      |      |      |  |
| FEB    | 4,564                                                 | 5,055  | 4,105  | 5,147  |      |      |      |      |      |      |      |      |  |
| MAR    | 10,292                                                | 6,948  | 6,614  | 5,519  |      |      |      |      |      |      |      |      |  |
| APR    | 10,778                                                | 7,494  | 6,041  | 6,390  |      |      |      |      |      |      |      |      |  |
| MAY    | 12,038                                                | 8,565  | 6,663  | 6,278  |      |      |      |      |      |      |      |      |  |
| JUN    | 11,224                                                | 7,729  | 5,847  | 5,000  |      |      |      |      |      |      |      |      |  |
| JUL    | 11,782                                                | 7,890  | 6,143  | 4,426  |      |      |      |      |      |      |      |      |  |
| AUG    | 11,372                                                | 7,251  | 6,079  | 4,247  |      |      |      |      |      |      |      |      |  |
| SEP    | 8,995                                                 | 6,465  | 5,880  | 3,531  |      |      |      |      |      |      |      |      |  |
| OCT    | 10,867                                                | 6,672  | 3,783  | 4,527  |      |      |      |      |      |      |      |      |  |
| NOV    | 7,934                                                 | 5,436  | 4,733  |        |      |      |      |      |      |      |      |      |  |
| DEC    | 6,496                                                 | 3,442  | 4,842  |        |      |      |      |      |      |      |      |      |  |
| TOTALS | 111,590                                               | 78,486 | 64,671 | 49,631 |      |      |      |      |      |      |      |      |  |