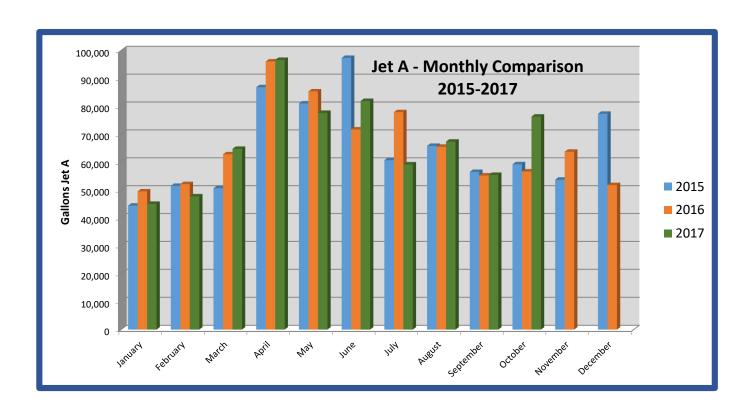

Charts were displayed for AvGas, Jet A sales and aircraft operations. It was noted, the counters were inoperable due to hurricane Irma; September numbers were unavailable.

**Bldg. Demo** – Mr. Rembold met with the architect to discuss the demolition of 154 Beach City Road. Work on TW F to be shifted so the focus will be on TW A and the runway itself.

Charts displayed for AvGas, Jet A sales, Total Aircraft Operations and Enplanements/Deplanements.