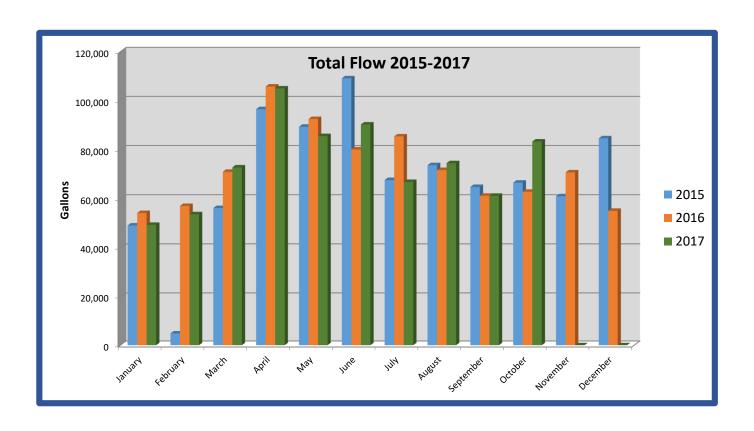

**Bldg. Demo** – Mr. Rembold met with the architect to discuss the demolition of 154 Beach City Road. Work on TW F to be shifted so the focus will be on TW A and the runway itself.

Charts displayed for AvGas, Jet A sales, Total Aircraft Operations and Enplanements/Deplanements.