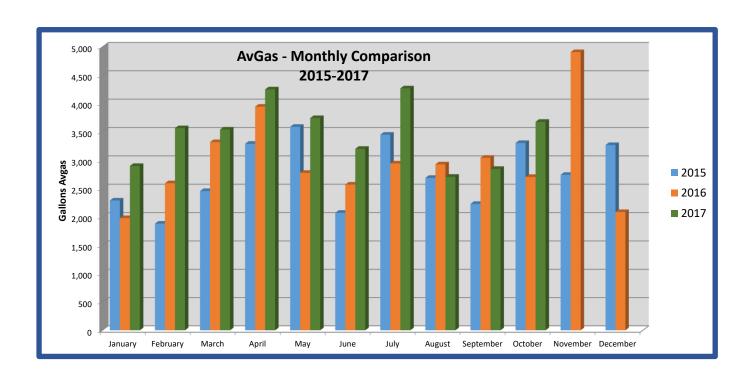

Charts were displayed for AvGas, Jet A sales and aircraft operations. It was noted, the counters were inoperable due to hurricane Irma; September numbers were unavailable.

**Bldg. Demo** – Mr. Rembold met with the architect to discuss the demolition of 154 Beach City Road. Work on TW F to be shifted so the focus will be on TW A and the runway itself.

Charts displayed for AvGas, Jet A sales, Total Aircraft Operations and Enplanements/Deplanements.

# **ARW FUEL OPS**

|            | Avgas  | Jet A  | Total<br>Flow | Total<br>Flight<br>Ops |
|------------|--------|--------|---------------|------------------------|
| 2017       |        |        |               |                        |
|            |        |        |               |                        |
| January    | 2,902  | 5,347  | 8,249         | 1,744                  |
| February   | 3,568  | 6,924  | 10,492        | 2,110                  |
| March      | 3,544  | 5,559  | 9,103         | 2,023                  |
| April      | 4,252  | 7,181  | 11,433        | 2,285                  |
| May        | 3,746  | 6,384  | 10,130        | 2,105                  |
| June       | 3,204  | 2,623  | 5,827         | 1,253                  |
| July       | 4,270  | 4,241  | 8,511         | 1,729                  |
| August     | 2,711  | 2,605  | 5,316         | 1,202                  |
| September  | 2,850  | 3,289  | 6,139         | ** Unk                 |
| October    | 3,680  | 5,447  | 9,127         | ** Unk                 |
| November   |        |        | 0             |                        |
| December   |        |        | 0             |                        |
|            |        |        |               |                        |
| 2017 Total | 34,727 | 49,600 | 84,327        | 14,451                 |

|            | Avgas  | Jet A  | Total<br>Flow | Total<br>Flight<br>Ops |
|------------|--------|--------|---------------|------------------------|
| 2016       | 3      | 00171  |               | - P                    |
|            |        |        |               |                        |
| January    | 1,982  | 4,494  | 6,476         | 1,274                  |
| February   | 2,598  | 4,619  | 7,217         | 1,679                  |
| March      | 3,322  | 4,684  | 8,006         | 1,766                  |
| April      | 3,947  | 6,251  | 10,198        | 2,134                  |
| May        | 2,780  | 8,072  | 10,852        | 2,177                  |
| June       | 2,574  | 8,105  | 10,679        | 2,198                  |
| July       | 2,946  | 4,513  | 7,459         | 1,694                  |
| August     | 2,930  | 1,877  | 4,807         | 1,082                  |
| September  | 3,046  | 4,217  | 7,263         | 1,805                  |
| October    | 2,708  | 5,316  | 8,024         | 1,910                  |
| November   | 4,909  | 5,043  | 9,952         | 2,042                  |
| December   | 2,090  | 6,638  | 8,728         | 1,882                  |
|            |        |        |               |                        |
| 2016 Total | 35,832 | 63,829 | 99,661        | 21,643                 |

|            | Avgas  | Jet A  | Total<br>Flow | Total<br>Flight<br>Ops |
|------------|--------|--------|---------------|------------------------|
| 2015       | J      |        |               | ·                      |
|            |        |        |               |                        |
| January    | 2,293  | 2,086  | 4,379         | 1,122                  |
| February   | 1,885  | 3,004  | 4,889         | 1,069                  |
| March      | 2,460  | 5,987  | 8,447         | 1,998                  |
| April      | 3,293  | 8,846  | 12,139        | 2,349                  |
| May        | 3,592  | 6,447  | 10,039        | 2,113                  |
| June       | 2,076  | 3,674  | 5,750         | 1,119                  |
| July       | 3,453  | 2,177  | 5,630         | 1,043                  |
| August     | 2,692  | 3,002  | 5,694         | 1,028                  |
| September  | 2,233  | 2,935  | 5,168         | 1,105                  |
| October    | 3,307  | 5,277  | 8,584         | 2,010                  |
| November   | 2,745  | 5,130  | 7,875         | 1,845                  |
| December   | 3,271  | 6,343  | 9,614         | 2,089                  |
|            |        |        |               |                        |
| 2015 Total | 33,300 | 54,908 | 88,208        | 18,890                 |