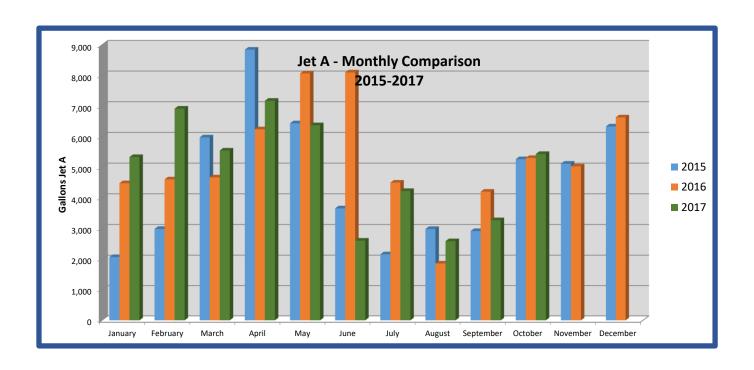

Charts were displayed for AvGas, Jet A sales and aircraft operations. It was noted, the counters were inoperable due to hurricane Irma; September numbers were unavailable.

**Bldg. Demo** – Mr. Rembold met with the architect to discuss the demolition of 154 Beach City Road. Work on TW F to be shifted so the focus will be on TW A and the runway itself.

Charts displayed for AvGas, Jet A sales, Total Aircraft Operations and Enplanements/Deplanements.

# **ARW FUEL OPS**

|            | Avgas  | Jet A  | Total<br>Flow | Total<br>Flight<br>Ops |
|------------|--------|--------|---------------|------------------------|
| 2017       |        |        |               |                        |
|            |        |        |               |                        |
| January    | 2,902  | 5,347  | 8,249         | 1,744                  |
| February   | 3,568  | 6,924  | 10,492        | 2,110                  |
| March      | 3,544  | 5,559  | 9,103         | 2,023                  |
| April      | 4,252  | 7,181  | 11,433        | 2,285                  |
| May        | 3,746  | 6,384  | 10,130        | 2,105                  |
| June       | 3,204  | 2,623  | 5,827         | 1,253                  |
| July       | 4,270  | 4,241  | 8,511         | 1,729                  |
| August     | 2,711  | 2,605  | 5,316         | 1,202                  |
| September  | 2,850  | 3,289  | 6,139         | ** Unk                 |
| October    | 3,680  | 5,447  | 9,127         | ** Unk                 |
| November   |        |        | 0             |                        |
| December   |        |        | 0             |                        |
|            |        |        |               |                        |
| 2017 Total | 34,727 | 49,600 | 84,327        | 14,451                 |

|            | Avgas  | Jet A  | Total<br>Flow | Total<br>Flight<br>Ops |
|------------|--------|--------|---------------|------------------------|
| 2016       | 3      | 00171  |               | - P                    |
|            |        |        |               |                        |
| January    | 1,982  | 4,494  | 6,476         | 1,274                  |
| February   | 2,598  | 4,619  | 7,217         | 1,679                  |
| March      | 3,322  | 4,684  | 8,006         | 1,766                  |
| April      | 3,947  | 6,251  | 10,198        | 2,134                  |
| May        | 2,780  | 8,072  | 10,852        | 2,177                  |
| June       | 2,574  | 8,105  | 10,679        | 2,198                  |
| July       | 2,946  | 4,513  | 7,459         | 1,694                  |
| August     | 2,930  | 1,877  | 4,807         | 1,082                  |
| September  | 3,046  | 4,217  | 7,263         | 1,805                  |
| October    | 2,708  | 5,316  | 8,024         | 1,910                  |
| November   | 4,909  | 5,043  | 9,952         | 2,042                  |
| December   | 2,090  | 6,638  | 8,728         | 1,882                  |
|            |        |        |               |                        |
| 2016 Total | 35,832 | 63,829 | 99,661        | 21,643                 |

|            | Avgas  | Jet A  | Total<br>Flow | Total<br>Flight<br>Ops |
|------------|--------|--------|---------------|------------------------|
| 2015       | J      |        |               | ·                      |
|            |        |        |               |                        |
| January    | 2,293  | 2,086  | 4,379         | 1,122                  |
| February   | 1,885  | 3,004  | 4,889         | 1,069                  |
| March      | 2,460  | 5,987  | 8,447         | 1,998                  |
| April      | 3,293  | 8,846  | 12,139        | 2,349                  |
| May        | 3,592  | 6,447  | 10,039        | 2,113                  |
| June       | 2,076  | 3,674  | 5,750         | 1,119                  |
| July       | 3,453  | 2,177  | 5,630         | 1,043                  |
| August     | 2,692  | 3,002  | 5,694         | 1,028                  |
| September  | 2,233  | 2,935  | 5,168         | 1,105                  |
| October    | 3,307  | 5,277  | 8,584         | 2,010                  |
| November   | 2,745  | 5,130  | 7,875         | 1,845                  |
| December   | 3,271  | 6,343  | 9,614         | 2,089                  |
|            |        |        |               |                        |
| 2015 Total | 33,300 | 54,908 | 88,208        | 18,890                 |